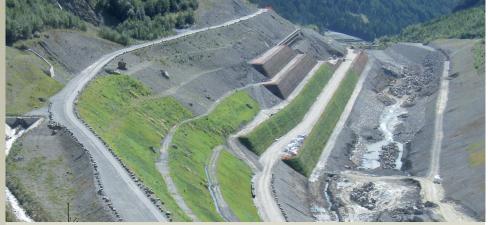

## **DESCRIZIONE DEL PROGETTO**

Realizzazione di rilevati in terra rinforzata per un totale di 25.000 mq nell'ambito degli interventi di sistemazione dell'area interessata dalla frana della Val Pola.

Panoramiche dell'intervento

## RINFORZO PER PENDIO VAL POLA CON TERRE RINFORZATE

Panoramiche dell'intervento

La facciata durante il rinverdimento

Via dell'Industria, 3 23897 Viganò (LC) Italy Tel. +39 039.9219307 - Fax +39 039.9219200 geo@tenax.net - www.tenax.net