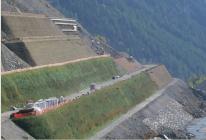

## **DESCRIZIONE DEL PROGETTO**

Realizzazione di rilevati in terra rinforzata per un totale di 25.000 mq nell'ambito degli interventi di sistemazione dell'area interessata dalla frana della Val Pola.

Panoramiche dell'intervento

## RINFORZO PER PENDIO VAL POLA CON TERRE RINFORZATE

Panoramiche dell'intervento

La facciata durante il rinverdimento

Via dell'Industria, 3 23897 Viganò (LC) Italy Tel. +39 039.9219307 - Fax +39 039.9219200 geo@tenax.net - www.tenax.net