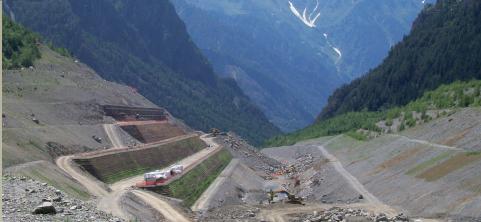

## **DESCRIZIONE DEL PROGETTO**

Realizzazione di rilevati in terra rinforzata per un totale di 25.000 mq nell'ambito degli interventi di sistemazione dell'area interessata dalla frana della Val Pola.

Panoramiche dell'intervento

## RINFORZO PER PENDIO VAL POLA CON TERRE RINFORZATE

Panoramiche dell'intervento

La facciata durante il rinverdimento

Via dell'Industria, 3 23897 Viganò (LC) Italy Tel. +39 039.9219307 - Fax +39 039.9219200 geo@tenax.net - www.tenax.net