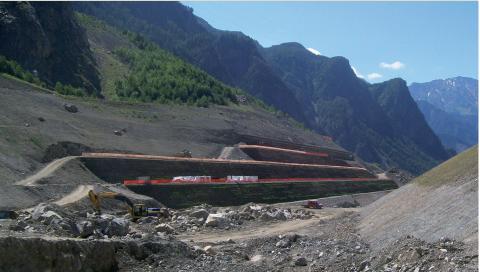

## **DESCRIZIONE DEL PROGETTO**

Realizzazione di rilevati in terra rinforzata per un totale di 25.000 mq nell'ambito degli interventi di sistemazione dell'area interessata dalla frana della Val Pola.

Panoramiche dell'intervento

## RINFORZO PER PENDIO VAL POLA CON TERRE RINFORZATE

Panoramiche dell'intervento

La facciata durante il rinverdimento

Via dell'Industria, 3 23897 Viganò (LC) Italy Tel. +39 039.9219307 - Fax +39 039.9219200 geo@tenax.net - www.tenax.net