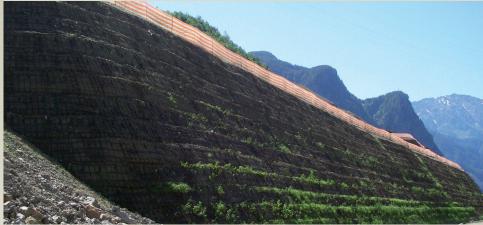

## **DESCRIZIONE DEL PROGETTO**

Realizzazione di rilevati in terra rinforzata per un totale di 25.000 mq nell'ambito degli interventi di sistemazione dell'area interessata dalla frana della Val Pola.

Panoramiche dell'intervento

## RINFORZO PER PENDIO VAL POLA CON TERRE RINFORZATE

Panoramiche dell'intervento

La facciata durante il rinverdimento

Via dell'Industria, 3 23897 Viganò (LC) Italy Tel. +39 039.9219307 - Fax +39 039.9219200 geo@tenax.net - www.tenax.net