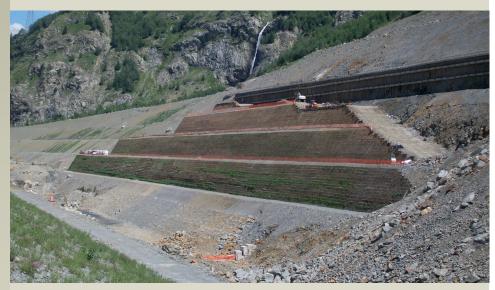

## **DESCRIZIONE DEL PROGETTO**

Realizzazione di rilevati in terra rinforzata per un totale di 25.000 mq nell'ambito degli interventi di sistemazione dell'area interessata dalla frana della Val Pola.

Panoramiche dell'intervento

## RINFORZO PER PENDIO VAL POLA CON TERRE RINFORZATE

Panoramiche dell'intervento

La facciata durante il rinverdimento

Via dell'Industria, 3 23897 Viganò (LC) Italy Tel. +39 039.9219307 - Fax +39 039.9219200 geo@tenax.net - www.tenax.net