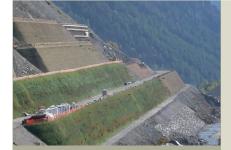

## **DESCRIZIONE DEL PROGETTO**

Realizzazione di rilevati in terra rinforzata per un totale di 25.000 mq nell'ambito degli interventi di sistemazione dell'area interessata dalla frana della Val Pola.

Panoramiche dell'intervento