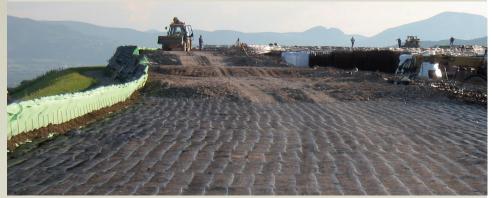

## **DESCRIZIONE DEL PROGETTO**

Realizzazione di 4 argini perimetrali sovrapposti in terra rinforzata per un'altezza complessiva di 20 m per sopraelevazione discarica RSU.

Panoramica dell'intervento

Terre rinforzate durante la costruzione

## REALIZZAZIONE TERRE RINFORZATE PER AMPLIAMENTO DISCARICA

Dettaglio della facciata durante la costruzione Dettaglio della facciata dopo il rinverdimento

Rilevato durante l'inerbimento

Le geogriglie TENAX durante la posa