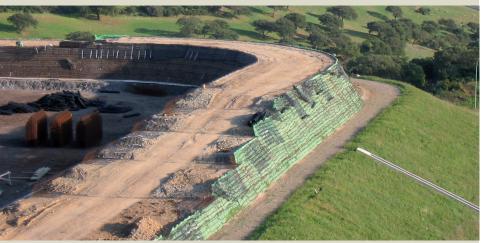

## REALIZZAZIONE TERRE RINFORZATE PER AMPLIAMENTO DISCARICA

Dettaglio della facciata durante la costruzione Dettaglio della facciata dopo il rinverdimento

Rilevato durante l'inerbimento

Le geogriglie TENAX durante la posa