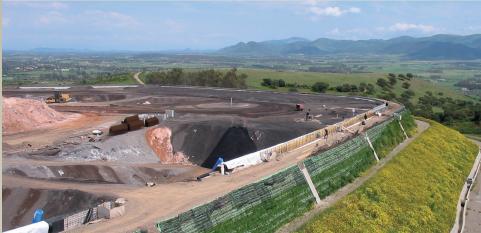

## **DESCRIZIONE DEL PROGETTO**

Realizzazione di 4 argini perimetrali sovrapposti in terra rinforzata per un'altezza complessiva di 20 m per sopraelevazione discarica RSU.

Panoramica dell'intervento

Terre rinforzate durante la costruzione