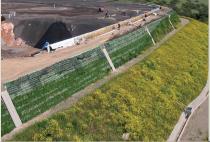

## **DESCRIZIONE DEL PROGETTO**

Realizzazione di 4 argini perimetrali sovrapposti in terra rinforzata per un'altezza complessiva di 20 m per sopraelevazione discarica RSU.

Panoramica dell'intervento

Terre rinforzate durante la costruzione