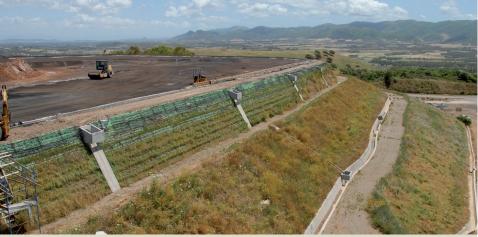

## **DESCRIZIONE DEL PROGETTO**

Realizzazione di 4 argini perimetrali sovrapposti in terra rinforzata per un'altezza complessiva di 20 m per sopraelevazione discarica RSU.

Panoramica dell'intervento

Terre rinforzate durante la costruzione