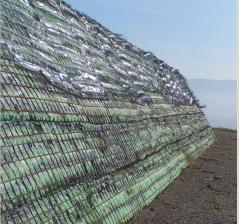

## REALIZZAZIONE TERRE RINFORZATE PER AMPLIAMENTO DISCARICA

Dettaglio della facciata durante la costruzione Dettaglio della facciata dopo il rinverdimento

Rilevato durante l'inerbimento

Le geogriglie TENAX durante la posa