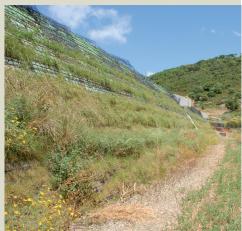

## REALIZZAZIONE TERRE RINFORZATE PER AMPLIAMENTO DISCARICA

Dettaglio della facciata durante la costruzione Dettaglio della facciata dopo il rinverdimento

Rilevato durante l'inerbimento

Le geogriglie TENAX durante la posa