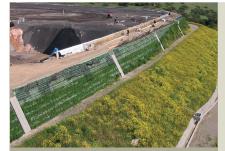

## **DESCRIZIONE DEL PROGETTO**

Realizzazione di 4 argini perimetrali sovrapposti in terra rinforzata per un'altezza complessiva di 20 m per sopraelevazione discarica RSU.

Panoramica dell'intervento

Terre rinforzate durante la costruzione