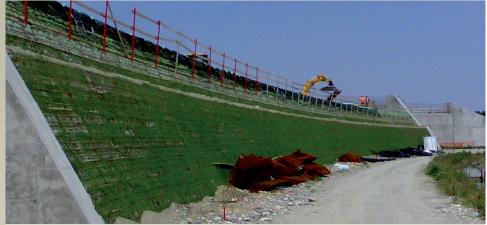

## REALIZZAZIONE TERRE RINFORZATE PER EX S.S. 31 BIS DEL MONFERRATO DI CHIVASSO - VARIANTE DI MORANO SUL PO

Terre rinforzate tra due sottopassi

Le terre rinforzate durante la fase costruttiva