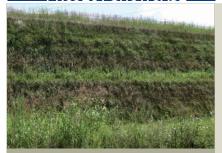

## **DESCRIZIONE DEL PROGETTO**

Realizzazione di terre rinforzate per formazione rilevato stradale, altezza massima 9.80 m, sviluppo circa 300 m per un totale di circa 2700 mq di facciata.

Panoramiche dell'intervento