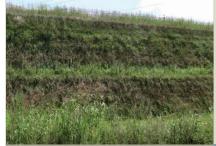

## **DESCRIZIONE DEL PROGETTO**

Realizzazione di terre rinforzate per formazione rilevato stradale, altezza massima 9.80 m, sviluppo circa 300 m per un totale di circa 2700 mq di facciata.

Panoramiche dell'intervento