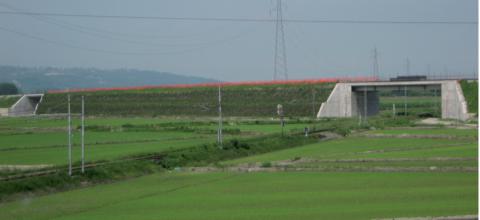

## REALIZZAZIONE TERRE RINFORZATE PER EX S.S. 31 BIS DEL MONFERRATO DI CHIVASSO - VARIANTE DI MORANO SUL PO

Terre rinforzate tra due sottopassi

Le terre rinforzate durante la fase costruttiva