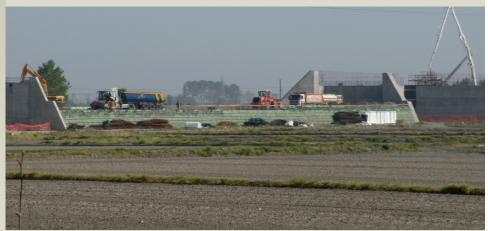

## REALIZZAZIONE TERRE RINFORZATE PER EX S.S. 31 BIS DEL MONFERRATO DI CHIVASSO - VARIANTE DI MORANO SUL PO

Terre rinforzate tra due sottopassi

Le terre rinforzate durante la fase costruttiva