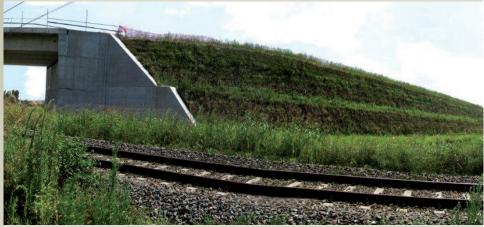

## REALIZZAZIONE TERRE RINFORZATE PER EX S.S. 31 BIS DEL MONFERRATO DI CHIVASSO - VARIANTE DI MORANO SUL PO

Terre rinforzate tra due sottopassi

Le terre rinforzate durante la fase costruttiva