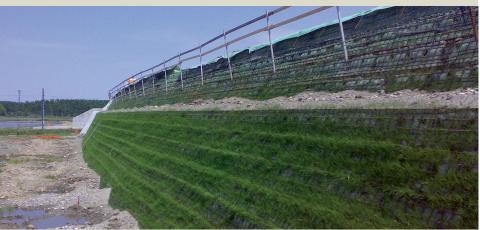

## REALIZZAZIONE TERRE RINFORZATE PER EX S.S. 31 BIS DEL MONFERRATO DI CHIVASSO - VARIANTE DI MORANO SUL PO

Terre rinforzate tra due sottopassi

Le terre rinforzate durante la fase costruttiva