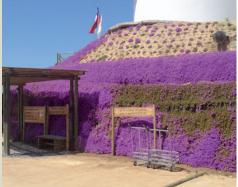

## **DESCRIZIONE DEL PROGETTO**

Realizzazione di terre rinforzate per nuovo punto panoramico e relativa rampa di accesso pedonale. In facciata sono state piantate specifiche essenze arboree per grantire un

ottimo rinverdimento e fioritura.

L'area prima dei lavori

L'area dopo i lavori

L'area durante la fioritura

## REALIZZAZIONE **TERRE RINFORZATE**PER NUOVO PUNTO PANORAMICO

Facciata durante il rinverdimento e la fioritura

Rampa di accesso pedonale durante il rinverdimento e la fioritura

Rampa di accesso pedonale rinverdita e fiorita