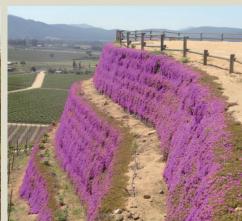

## **DESCRIZIONE DEL PROGETTO**

Realizzazione di terre rinforzate per nuovo punto panoramico e relativa rampa di accesso pedonale. In facciata sono state piantate specifiche essenze arboree per grantire un

ottimo rinverdimento e fioritura.

L'area prima dei lavori

L'area dopo i lavori

L'area durante la fioritura