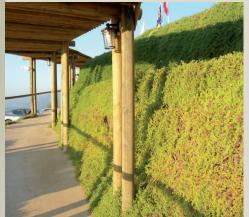

## **DESCRIZIONE DEL PROGETTO**

Realizzazione di terre rinforzate per nuovo punto panoramico e relativa rampa di accesso pedonale. In facciata sono state piantate specifiche essenze arboree per grantire un

ottimo rinverdimento e fioritura.

L'area prima dei lavori

L'area dopo i lavori

L'area durante la fioritura