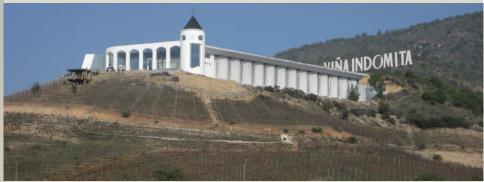

ottimo rinverdimento e fioritura.

L'area prima dei lavori

L'area dopo i lavori

L'area durante la fioritura