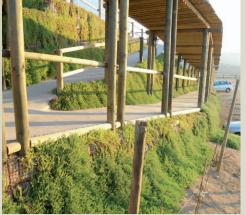

## REALIZZAZIONE **TERRE RINFORZATE**PER NUOVO PUNTO PANORAMICO

Facciata durante il rinverdimento e la fioritura

Rampa di accesso pedonale durante il rinverdimento e la fioritura

Rampa di accesso pedonale rinverdita e fiorita