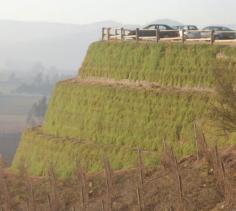

## REALIZZAZIONE **TERRE RINFORZATE**PER NUOVO PUNTO PANORAMICO

Facciata durante il rinverdimento e la fioritura

Rampa di accesso pedonale durante il rinverdimento e la fioritura

Rampa di accesso pedonale rinverdita e fiorita