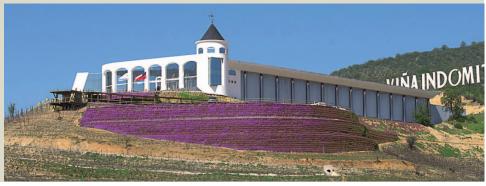

## **DESCRIZIONE DEL PROGETTO**

Realizzazione di terre rinforzate per nuovo punto panoramico e relativa rampa di accesso pedonale. In facciata sono state piantate specifiche essenze arboree per grantire un

ottimo rinverdimento e fioritura.

L'area prima dei lavori

L'area dopo i lavori

L'area durante la fioritura