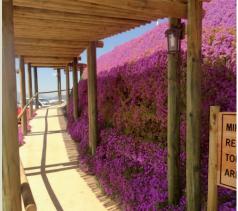

## REALIZZAZIONE **TERRE RINFORZATE**PER NUOVO PUNTO PANORAMICO

Facciata durante il rinverdimento e la fioritura

Rampa di accesso pedonale durante il rinverdimento e la fioritura

Rampa di accesso pedonale rinverdita e fiorita