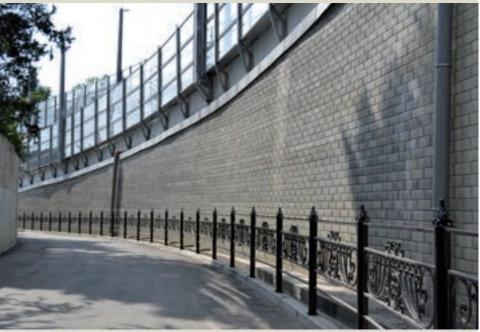

Panoramiche dei muri

## REALIZZAZIONE SPALLE DI PONTE CON MURI A BLOCCHI

Panoramiche dei muri

Spalla di ponte a 2 balze

Dettaglio spigolo vivo

Dettaglio barriera acustica, scossalina, tubazioni per impianti