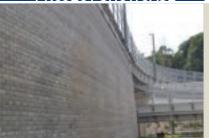

## REALIZZAZIONE MURI DI SOSTEGNO E SPALLE DI PONTE A BLOCCHI

| Località:               | Sochi (Russia) |
|-------------------------|----------------|
| anno:                   | 2012           |
| Prodotto:               | TENAX T-Block  |
| Ambito di applicazione: | Strade         |

## **DESCRIZIONE DEL PROGETTO**

I muri di sostegno e le spalle di ponte per nuovi svincoli sono state realizzate con sistema Tenax T-Block.

Le altezze sono variabili e le diverse facciate sono raccordate a spigolo vivo.





Panoramiche dei muri



## REALIZZAZIONE SPALLE DI PONTE CON MURI A BLOCCHI





Panoramiche dei muri



Spalla di ponte a 2 balze



Dettaglio spigolo vivo



Dettaglio barriera acustica, scossalina, tubazioni per impianti