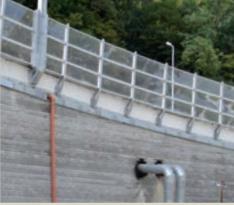

## REALIZZAZIONE SPALLE DI PONTE CON MURI A BLOCCHI

Panoramiche dei muri

Spalla di ponte a 2 balze

Dettaglio spigolo vivo

Dettaglio barriera acustica, scossalina, tubazioni per impianti