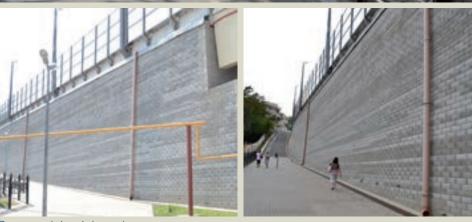

Panoramiche dei muri

## REALIZZAZIONE SPALLE DI PONTE CON MURI A BLOCCHI

Panoramiche dei muri

Spalla di ponte a 2 balze

Dettaglio spigolo vivo

Dettaglio barriera acustica, scossalina, tubazioni per impianti