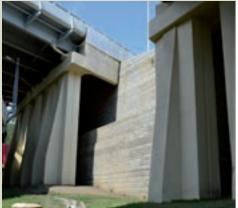

## REALIZZAZIONE SPALLE DI PONTE CON MURI A BLOCCHI

Panoramiche dei muri

Spalla di ponte a 2 balze

Dettaglio spigolo vivo

Dettaglio barriera acustica, scossalina, tubazioni per impianti