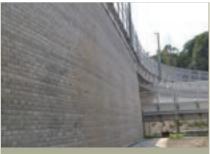

Panoramiche dei muri

## REALIZZAZIONE SPALLE DI PONTE CON MURI A BLOCCHI

Panoramiche dei muri

Spalla di ponte a 2 balze

Dettaglio spigolo vivo

Dettaglio barriera acustica, scossalina, tubazioni per impianti