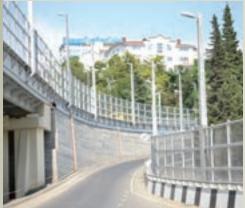

## REALIZZAZIONE SPALLE DI PONTE CON MURI A BLOCCHI

Panoramiche dei muri

Spalla di ponte a 2 balze

Dettaglio spigolo vivo

Dettaglio barriera acustica, scossalina, tubazioni per impianti