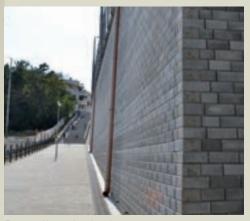

## **DESCRIZIONE DEL PROGETTO**

I muri di sostegno e le spalle di ponte per nuovi svincoli sono state realizzate con sistema Tenax T-Block.

Le altezze sono variabili e le diverse facciate sono raccordate a spigolo vivo.

Panoramiche dei muri

## REALIZZAZIONE SPALLE DI PONTE CON MURI A BLOCCHI

Panoramiche dei muri

Spalla di ponte a 2 balze

Dettaglio spigolo vivo

Dettaglio barriera acustica, scossalina, tubazioni per impianti