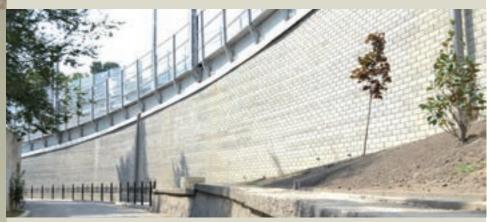

## REALIZZAZIONE MURI DI SOSTEGNO E SPALLE DI PONTE A BLOCCHI

| Località:               | Sochi (Russia) |
|-------------------------|----------------|
| anno:                   | 2012           |
| Prodotto:               | TENAX T-Block  |
| Ambito di applicazione: | Strade         |

## **DESCRIZIONE DEL PROGETTO**

I muri di sostegno e le spalle di ponte per nuovi svincoli sono state realizzate con sistema Tenax T-Block.

Le altezze sono variabili e le diverse facciate sono raccordate a spigolo vivo.





Panoramiche dei muri



## REALIZZAZIONE SPALLE DI PONTE CON MURI A BLOCCHI





Panoramiche dei muri



Spalla di ponte a 2 balze



Dettaglio spigolo vivo



Dettaglio barriera acustica, scossalina, tubazioni per impianti