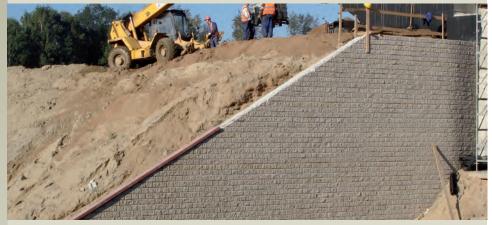

## REALIZZAZIONE SPALLE DI PONTE CON MURI A BLOCCHI

Le spalle durante la realizzazione

Geogriglie e blocchetti durante la posa

Dettaglio scossalina di finitura