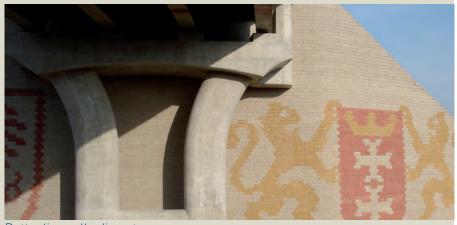

## REALIZZAZIONE SPALLE DI PONTE CON MURI A BLOCCHI

| Località:               | Gdansk (Polonia)              |
|-------------------------|-------------------------------|
| anno:                   | 2011                          |
| Prodotto:               | TENAX T-Block                 |
| Impresa:                | Budimex S.A.                  |
| Progettista:            | ViaCon Polska sp. z o.o.      |
| Committente:            | Transprojekt Gdanski sp.zo.o. |
| Ambito di applicazione: | Strade                        |

## **DESCRIZIONE DEL PROGETTO**

Realizzazione spalle di ponte per cavalcavia stradale.

I muri hanno una curvatura uniforme e presentano motivi decorativi realizzati con blocchi appositamente colorati.



Spalle di ponte decorate



Dettaglio spalla di ponte







## REALIZZAZIONE SPALLE DI PONTE CON MURI A BLOCCHI





Le spalle durante la realizzazione



Geogriglie e blocchetti durante la posa



Dettaglio scossalina di finitura