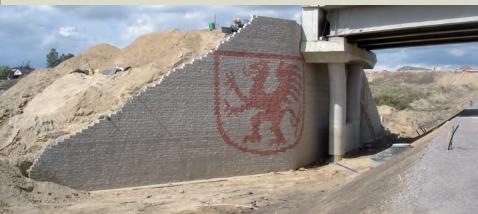

## **DESCRIZIONE DEL PROGETTO**

Realizzazione spalle di ponte per cavalcavia stradale.

I muri hanno una curvatura uniforme e presentano motivi decorativi realizzati con blocchi appositamente colorati.

Spalle di ponte decorate