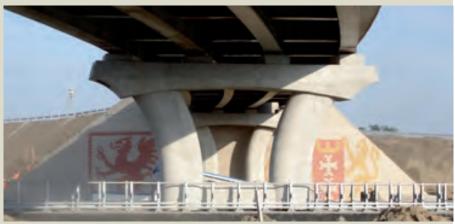

## **DESCRIZIONE DEL PROGETTO**

Realizzazione spalle di ponte per cavalcavia stradale.

I muri hanno una curvatura uniforme e presentano motivi decorativi realizzati con blocchi appositamente colorati.

Spalle di ponte decorate