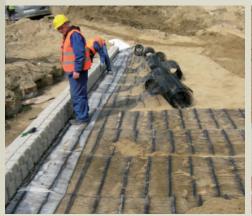

## REALIZZAZIONE SPALLE DI PONTE CON MURI A BLOCCHI

Le spalle durante la realizzazione

Geogriglie e blocchetti durante la posa

Dettaglio scossalina di finitura