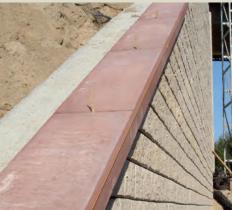

Dettaglio spalla di ponte

## REALIZZAZIONE SPALLE DI PONTE CON MURI A BLOCCHI

Le spalle durante la realizzazione

Geogriglie e blocchetti durante la posa

Dettaglio scossalina di finitura