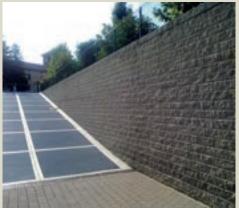

## **DESCRIZIONE DEL PROGETTO**

Realizzazione muro di sostegno con sistema TENAX T-Block per contenimento area in frana.

Il muro è alto 3,00 m ed è raccordato al pendio esistente grazie a 2 curve arrotondate per permettere un migliore inserimento nell'ambiente

Panoramiche dei muri

Muro di sostegno rampa

Muro di sostegno terreno a confine proprietà