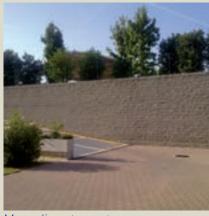

## **DESCRIZIONE DEL PROGETTO**

Realizzazione muro di sostegno con sistema TENAX T-Block per contenimento area in frana.

Il muro è alto 3,00 m ed è raccordato al pendio esistente grazie a 2 curve arrotondate per permettere un migliore inserimento nell'ambiente

Panoramiche dei muri

Muro di sostegno rampa

Muro di sostegno terreno a confine proprietà