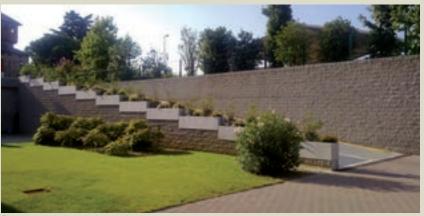

## **DESCRIZIONE DEL PROGETTO**

Realizzazione muro di sostegno con sistema TENAX T-Block per contenimento area in frana.

Il muro è alto 3,00 m ed è raccordato al pendio esistente grazie a 2 curve arrotondate per permettere un migliore inserimento nell'ambiente

Panoramiche dei muri

Muro di sostegno rampa

Muro di sostegno terreno a confine proprietà