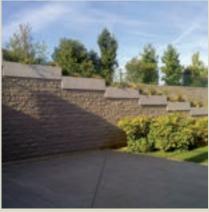

## **DESCRIZIONE DEL PROGETTO**

Realizzazione muro di sostegno con sistema TENAX T-Block per contenimento area in frana.

Il muro è alto 3,00 m ed è raccordato al pendio esistente grazie a 2 curve arrotondate per permettere un migliore inserimento nell'ambiente

Panoramiche dei muri

Muro di sostegno rampa

Muro di sostegno terreno a confine proprietà