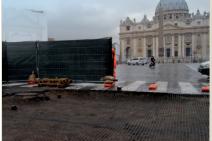

## **STABILIZZAZIONE SOTTOFONDO STRADALE**IN VIA DELLA CONCILIAZIONE A ROMA

| Località:               | Roma                       |
|-------------------------|----------------------------|
| anno:                   | 2011                       |
| Prodotto:               | TENAX 3D Grid XL - 4000 mq |
| Ambito di applicazione: | Strade                     |

## **DESCRIZIONE DEL PROGETTO**

Nell'ambito dei lavori di ripavimentazione di via della Conciliazione a Roma è stato posato uno strato di TENAX 3D Grid XL per la stabilizzazione del terreno di sottofondo.





Operazioni di posa





## STABILIZZAZIONE SOTTOFONDO STRADALE IN VIA DELLA CONCILIAZIONE A ROMA





Area dell'intervento dopo la posa



Posa della pavimentazione superiore