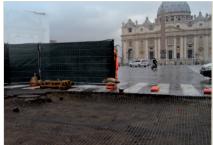

## **STABILIZZAZIONE SOTTOFONDO STRADALE**IN VIA DELLA CONCILIAZIONE A ROMA

| Località:               | Roma                       |
|-------------------------|----------------------------|
| anno:                   | 2011                       |
| Prodotto:               | TENAX 3D Grid XL - 4000 mq |
| Ambito di applicazione: | Strade                     |

## **DESCRIZIONE DEL PROGETTO**

Nell'ambito dei lavori di ripavimentazione di via della Conciliazione a Roma è stato posato uno strato di TENAX 3D Grid XL per la stabilizzazione del terreno di sottofondo.





Operazioni di posa





## STABILIZZAZIONE SOTTOFONDO STRADALE IN VIA DELLA CONCILIAZIONE A ROMA





Area dell'intervento dopo la posa



Posa della pavimentazione superiore