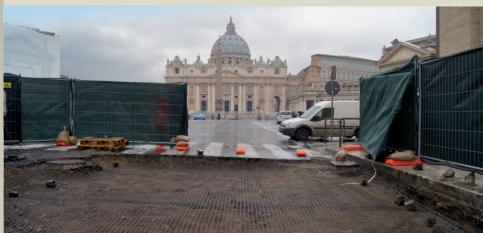

## STABILIZZAZIONE SOTTOFONDO STRADALE IN VIA DELLA CONCILIAZIONE A ROMA

Area dell'intervento dopo la posa

Posa della pavimentazione superiore