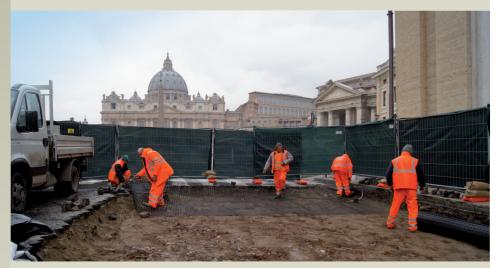

## **STABILIZZAZIONE SOTTOFONDO STRADALE**IN VIA DELLA CONCILIAZIONE A ROMA

| Località:               | Roma                       |
|-------------------------|----------------------------|
| anno:                   | 2011                       |
| Prodotto:               | TENAX 3D Grid XL - 4000 mq |
| Ambito di applicazione: | Strade                     |

## **DESCRIZIONE DEL PROGETTO**

Nell'ambito dei lavori di ripavimentazione di via della Conciliazione a Roma è stato posato uno strato di TENAX 3D Grid XL per la stabilizzazione del terreno di sottofondo.





Operazioni di posa





## STABILIZZAZIONE SOTTOFONDO STRADALE IN VIA DELLA CONCILIAZIONE A ROMA





Area dell'intervento dopo la posa



Posa della pavimentazione superiore