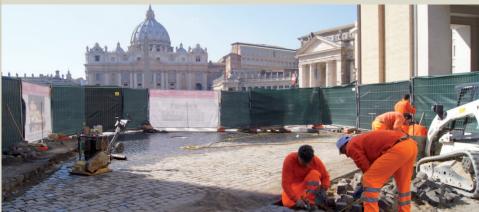

## **DESCRIZIONE DEL PROGETTO**

Nell'ambito dei lavori di ripavimentazione di via della Conciliazione a Roma è stato posato uno strato di TENAX 3D Grid XL per la stabilizzazione del terreno di sottofondo.

Operazioni di posa