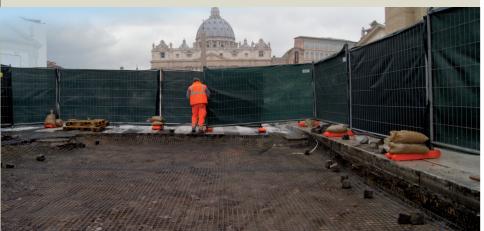

## **STABILIZZAZIONE SOTTOFONDO STRADALE**IN VIA DELLA CONCILIAZIONE A ROMA

| Località:               | Roma                       |
|-------------------------|----------------------------|
| anno:                   | 2011                       |
| Prodotto:               | TENAX 3D Grid XL - 4000 mq |
| Ambito di applicazione: | Strade                     |

## **DESCRIZIONE DEL PROGETTO**

Nell'ambito dei lavori di ripavimentazione di via della Conciliazione a Roma è stato posato uno strato di TENAX 3D Grid XL per la stabilizzazione del terreno di sottofondo.





Operazioni di posa





## STABILIZZAZIONE SOTTOFONDO STRADALE IN VIA DELLA CONCILIAZIONE A ROMA





Area dell'intervento dopo la posa



Posa della pavimentazione superiore