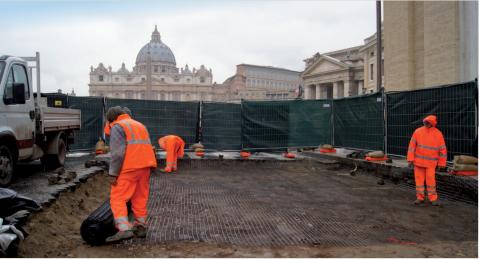

## **STABILIZZAZIONE SOTTOFONDO STRADALE**IN VIA DELLA CONCILIAZIONE A ROMA

| Località:               | Roma                       |
|-------------------------|----------------------------|
| anno:                   | 2011                       |
| Prodotto:               | TENAX 3D Grid XL - 4000 mq |
| Ambito di applicazione: | Strade                     |

## **DESCRIZIONE DEL PROGETTO**

Nell'ambito dei lavori di ripavimentazione di via della Conciliazione a Roma è stato posato uno strato di TENAX 3D Grid XL per la stabilizzazione del terreno di sottofondo.





Operazioni di posa





## STABILIZZAZIONE SOTTOFONDO STRADALE IN VIA DELLA CONCILIAZIONE A ROMA





Area dell'intervento dopo la posa



Posa della pavimentazione superiore