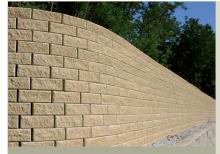

| Località:               | Poggibonsi - Raccordo FI-SI |
|-------------------------|-----------------------------|
| anno:                   | 2011                        |
| Prodotto:               | TENAX T-Block               |
| Impresa:                | I.C.E.S. srl                |
| Progettista:            | Anas                        |
| Committente:            | Anas                        |
| Ambito di applicazione: | Strade                      |

## **DESCRIZIONE DEL PROGETTO**

Realizzazione muro di sostegno con sistema TENAX T-Block per contenimento area in frana.

Il muro è alto 3,00 m ed è raccordato al pendio esistente grazie a 2 curve arrotondate per permettere un migliore inserimento nell'ambiente



Panoramica del muro





Curve di raccordo con pendio esistente





## **REALIZZAZIONE MURO A BLOCCHI**PER SOSTEGNO PENDIO IN FRANA





Fasi di realizzazione delle curve







Operazioni di riempimento e rullatura