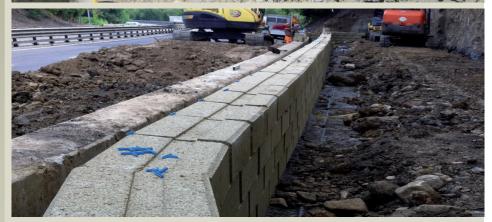

## **DESCRIZIONE DEL PROGETTO**

Realizzazione muro di sostegno con sistema TENAX T-Block per contenimento area in frana.

Il muro è alto 3,00 m ed è raccordato al pendio esistente grazie a 2 curve arrotondate per permettere un migliore inserimento nell'ambiente

Panoramica del muro

Curve di raccordo con pendio esistente