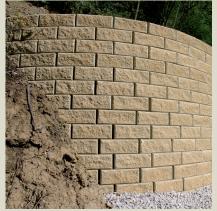

## **DESCRIZIONE DEL PROGETTO**

Realizzazione muro di sostegno con sistema TENAX T-Block per contenimento area in frana.

Il muro è alto 3,00 m ed è raccordato al pendio esistente grazie a 2 curve arrotondate per permettere un migliore inserimento nell'ambiente

Panoramica del muro

Curve di raccordo con pendio esistente