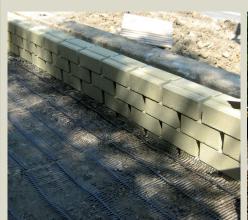

## **REALIZZAZIONE MURO A BLOCCHI**PER SOSTEGNO PENDIO IN FRANA

Fasi di realizzazione delle curve

Operazioni di riempimento e rullatura