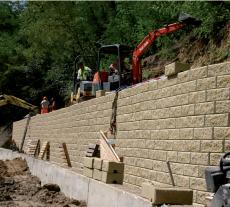

## **DESCRIZIONE DEL PROGETTO**

Realizzazione muro di sostegno con sistema TENAX T-Block per contenimento area in frana.

Il muro è alto 3,00 m ed è raccordato al pendio esistente grazie a 2 curve arrotondate per permettere un migliore inserimento nell'ambiente

Panoramica del muro

Curve di raccordo con pendio esistente