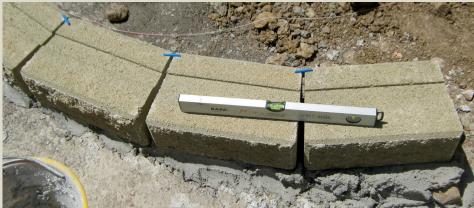

## **REALIZZAZIONE MURO A BLOCCHI**PER SOSTEGNO PENDIO IN FRANA

Fasi di realizzazione delle curve

Operazioni di riempimento e rullatura