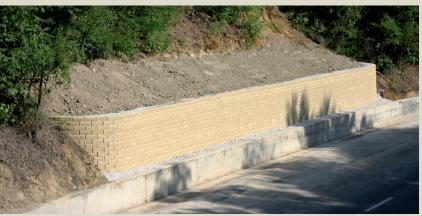

## **DESCRIZIONE DEL PROGETTO**

Realizzazione muro di sostegno con sistema TENAX T-Block per contenimento area in frana.

Il muro è alto 3,00 m ed è raccordato al pendio esistente grazie a 2 curve arrotondate per permettere un migliore inserimento nell'ambiente

Panoramica del muro

Curve di raccordo con pendio esistente