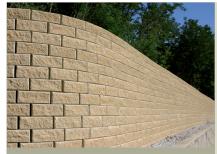

## **DESCRIZIONE DEL PROGETTO**

Realizzazione muro di sostegno con sistema TENAX T-Block per contenimento area in frana.

Il muro è alto 3,00 m ed è raccordato al pendio esistente grazie a 2 curve arrotondate per permettere un migliore inserimento nell'ambiente

Panoramica del muro

Curve di raccordo con pendio esistente