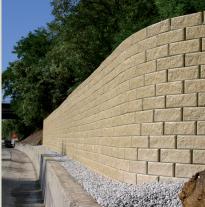

## **DESCRIZIONE DEL PROGETTO**

Realizzazione muro di sostegno con sistema TENAX T-Block per contenimento area in frana.

Il muro è alto 3,00 m ed è raccordato al pendio esistente grazie a 2 curve arrotondate per permettere un migliore inserimento nell'ambiente

Panoramica del muro

Curve di raccordo con pendio esistente