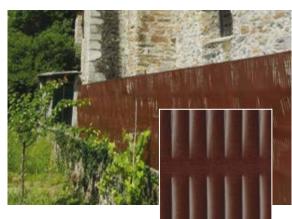

### **COLORADO**

#### **Natural looking synthetic reeds**

Cane composed of light synthetic reeds, similar to bamboo or willow. Beautiful from both sides as it is double-faced, this inexpensive reed does not lose any of its visual appeal.

- Natural looking synthetic reeds.
- Resistant to atmospheric agents and • UV rays.
- Mould free.
- Does not host insects. •
- No maintenance required.
- Sun and wind resistant.

| PREPACK - Roll |  |
|----------------|--|
| 1x5 m          |  |
| 1,5x5 m        |  |
| 2x5 m          |  |
| 233 111        |  |