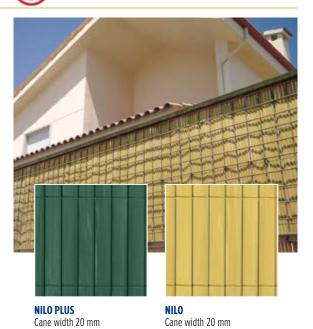

### NILO Made in Europe

#### NILO PLUS High quality full cane reed

Used for total screening, NILO PLUS is a high quality synthetic reed screen, made out of 20 mm canes. Individually bound and glued with nylon thread, they will not unravel if cut to size.

High quality half cane reed

High quality synthetic screening with 20

mm half canes. Canes are individually bound and glued with nylon thread,

so that they will not unravel if the

screening is cut to size.