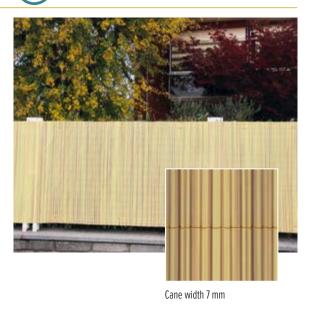

### The privacy screen at a competitive price

Innovative and inexpensive plastic screen similar to reeds or green canes. The particular vertical cut mesh allows air to pass through, filtering and mitigating the effects of the wind. Simple and quick to install, thanks to the included ties, it is an ideal protection for fences around animals and as a screen on public and private fencing.

Cane width 17 mm