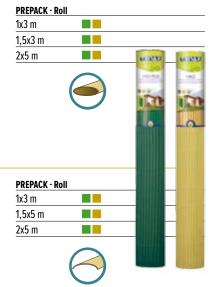

- Natural looking synthetic reeds.
- Resistant to atmospheric agents and • UV rays.
- Mould free.
- Does not host insects. •
- No maintenance required.
- Sun and wind resistant.

| PREPACK - Roll |  |
|----------------|--|
| 1x5 m          |  |
| 1,5x5 m        |  |
| 2x5 m          |  |
| 233 111        |  |