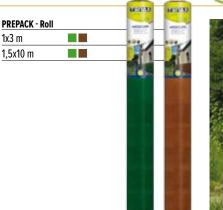

#### **RIO PLUS** PREPACK - Roll 1x3 m **Full cane reed** 1,5x5 m Double sided PVC reed, lighter and cost effective, is ideal for delimiting private areas. First 3 and last 3 canes individually bound and glued; top and bottom threads glued all along the length. RIO PREPACK - Roll Half cane reed 1x5 m 1,2x5 m Single sided PVC reed, lighter and more 1,5x5 m cost effective, is ideal for delimiting 1,8x5 m work and storage areas. First 3 and last 3 canes individually bound and glued; top and bottom threads glued all along **RIO PLUS** RIO the length. Cane width 16 mm Cane width 19 mm