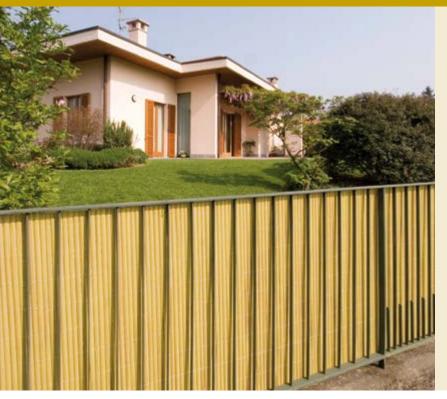

# **SCREENING** Synthetic reeds

TENAX synthetic reeds provide an excellent alternative to natural screening, as natural bamboo has a tendency to rot and attract irritating insects. Tenax synthetic reeds are resistant to wind, weather-proof and will last for years. Reeds are tied and glued individually with nylon thread, to avoid unravelling when cut.

#### **Natural looking synthetic reeds**

Cane composed of light synthetic reeds, similar to bamboo or willow. Beautiful from both sides as it is double-faced, this inexpensive reed does not lose any of its visual appeal.