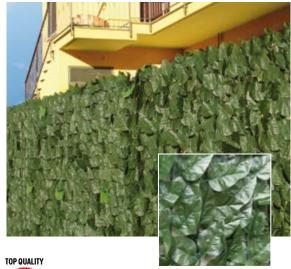

# **DIVY HEDERA**

#### **Decorative and resistant**

A new screening made of synthetic ivy leaves supported by a square plastic mesh back. It creates a natural effect even in the most unfavourable weather conditions.