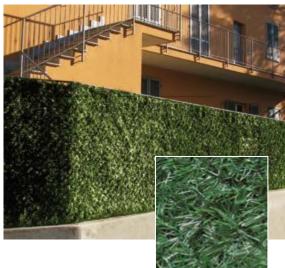

#### **Total privacy**

DIVY EXTRA offers a high screening effect, due to the close-knit fine fringes in two different shades of green. Supported by a diagonal wire structure that doubles the density of the hedge as well as its screening power.