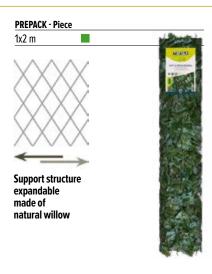

# **DIVY X-TENS OSMANTHUS**

#### 3D extendable decorative trellis

An expandable trellis made of natural willow with synthetic osmanthus leaves. The natural effect makes it perfect for creating dividers on balconies or in the yard, or to screen stores, storage rooms or secondary entrances.

- Perfectly reproduces the look and colouration of a natural hedge.
- Full, lush and luxuriant leaves.
- Natural willow support structure.
- Beautiful to look at from every angle.
- Also as a design element.