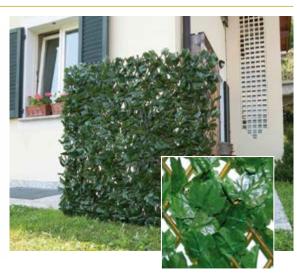

#### **DIVY X-TENS HEDERA**

#### The ready-made decoration

An extendable framework covered in synthetic ivy. When combined with a support structure, it is perfect as a shield for deposits, utility rooms, back /side entrances or as a divider on balconies or in courtyards.