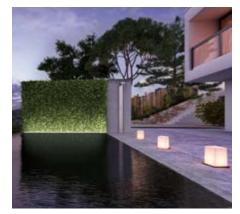

# Hedge + Shading = High screening

To guarantee greater privacy, the laurel synthetic hedge is coupled to a fabric mesh that covers and guarantees a decorative effect to protect against prying eyes.