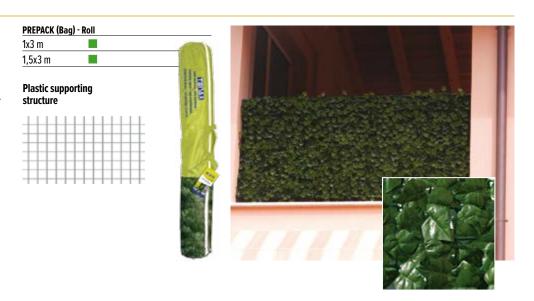

PREPACK - Bag (1 tile of 1 m², 16 modules) **DIVY SALTUS** 1x1 m PREPACK - Bag (4 tiles of 0,25 m<sup>2</sup>, 4 modules each) **DIVY ACER** 0,5x0,5 m **DIVY CYPRUS** 0,5x0,5 m **DIVY BUXUS** 0,5x0,5 m **DIVY HELIX** 0,5x0,5 m 

# Tile

**Plastic supporting structure** 

Modular system
Practical and versatile
Easy to install everywhere

Module

**一个** 

PLASTIC TIES INCLUDED

**DIVY SALTUS** (Undergrowth)

DIVY ACER (Red maple)