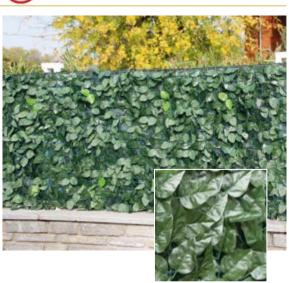

# **DIVY EXTRA**

#### **Total privacy**

DIVY EXTRA offers a high screening effect, due to the close-knit fine fringes in two different shades of green. Supported by a diagonal wire structure that doubles the density of the hedge as well as its screening power.