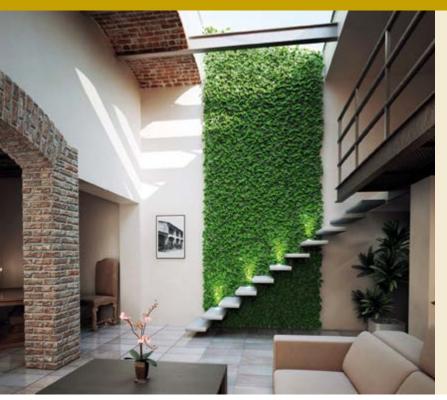

#### New trendy vertical green

Vertical greenery is becoming an important decorative element, capable of creating suggestive walls and transforming any environment into an oasis of wellbeing and relaxation. The new TENAX DIVY PUZZLE hedge, in modules to compose as you wish for maximum flexibility, is highly decorative, with a likeness that creates an amazing effect. Available with 5 leaf types, it is ideal to decorate walls, enhance areas or as a simple design element indoors. It is however also perfect to conceal objects, parts of terraces or walls, creating sophisticated and captivating scenery with a huge aesthetic impact.

PREPACK - Bag (1 tile of 1 m², 16 modules) **DIVY SALTUS** 1x1 m PREPACK - Bag (4 tiles of 0,25 m<sup>2</sup>, 4 modules each) **DIVY ACER** 0,5x0,5 m **DIVY CYPRUS** 0,5x0,5 m **DIVY BUXUS** 0,5x0,5 m **DIVY HELIX** 0,5x0,5 m 

# Tile

**Plastic supporting structure** 

Modular system
Practical and versatile
Easy to install everywhere

Module

**一个** 

PLASTIC TIES INCLUDED

**DIVY SALTUS** (Undergrowth)

DIVY ACER (Red maple)

**DIVY CYPRUS** (Cypress)

DIVY BUXUS (Boxwood)

**DIVY HELIX** (Ivy)

- Incredible likeness and maximum composition flexibility.
- Wide range of leaves (undergrowth, ivy, red maple, cypress, boxwood).
- Ideal for outdoors and indoors, small or large areas.
- No maintenance required. They can be washed with water.
- Long lasting and easy to install.