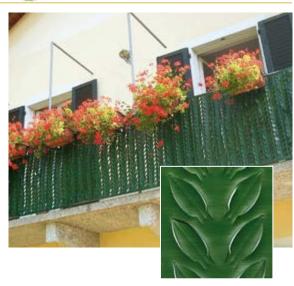

# **SCREENING Synthetic hedges**

TENAX synthetic hedges have multiple uses: an original screen for balconies; to renovate an old gate or to temporarily cover a fence while flowers or plants are growing. They perfectly imitate the natural product and are light and versatile: they are ideal to quickly and inexpensively decorate any corner where real greenery is not possible due to lack of soil or water.