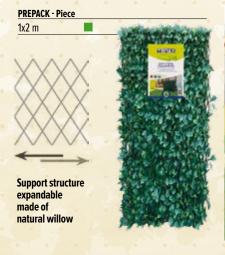

# **DIVY X-TENS OSMANTHUS**

#### 3D extendable decorative trellis

An expandable trellis made of natural willow with synthetic osmanthus leaves. The natural effect makes it perfect for creating dividers on balconies or in the yard, or to screen stores, storage rooms or secondary entrances.

- Perfectly reproduces the look and colouration of a natural hedge.
- Full, lush and luxuriant leaves.
- Natural willow support structure.
- Beautiful to look at from every angle.
- Also as a design element.