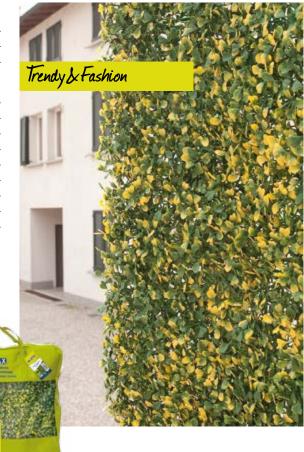

#### New trendy vertical green

Vertical greenery is becoming an important decorative element, capable of creating suggestive walls and transforming any environment into an oasis of wellbeing and relaxation. The new TENAX DIVY PUZZLE hedge, in modules to compose as you wish for maximum flexibility, is highly decorative, with a likeness that creates an amazing effect. Available with 5 leaf types, it is ideal to decorate walls, enhance areas or as a simple design element indoors. It is however also perfect to conceal objects, parts of terraces or walls, creating sophisticated and captivating scenery with a huge aesthetic impact.