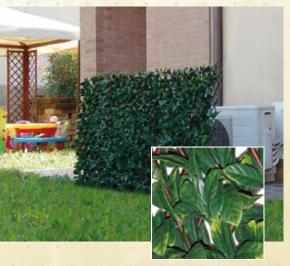

#### **DIVY X-TENS HEDERA**

#### The ready-made decoration

An extendable framework covered in synthetic ivy. When combined with a support structure, it is perfect as a shield for deposits, utility rooms, back /side entrances or as a divider on balconies or in courtyards.