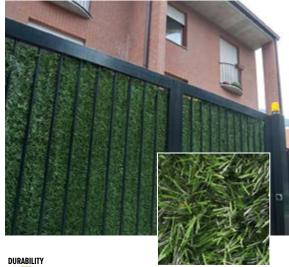

#### **Total privacy**

DIVY EXTRA offers a high screening effect, due to the close-knit fine fringes in two different shades of green. Supported by a diagonal wire structure that doubles the density of the hedge as well as its screening power.