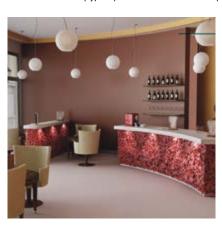

#### New trendy vertical green

Vertical greenery is becoming an important decorative element, capable of creating suggestive walls and transforming any environment into an oasis of wellbeing and relaxation. The new TENAX DIVY PUZZLE hedge, in modules to compose as you wish for maximum flexibility, is highly decorative, with a likeness that creates an amazing effect. Available with 5 leaf types, it is ideal to decorate walls, enhance areas or as a simple design element indoors. It is however also perfect to conceal objects, parts of terraces or walls, creating sophisticated and captivating scenery with a huge aesthetic impact.