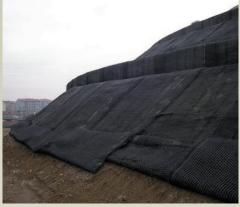

## **STABILIZZAZIONE PENDII COLLINE ARTIFICIALI** PER NUOVO PARCO PUBBLICO

Collina a spirale durante i lavori

Collina a spirale dopo la fine lavori

Collina a spirale dopo il rinverdimento

Operazioni di posa di TENAX Multimat

Pendio con TENAX Multimat dopo il rinverdimento

TENAX SpA Geosynthetics Division Via dell'Industria, 3 23897 Viganò (LC) Italy Tel. +39 039.9219307 - Fax +39 039.9219200 geolàtenax.net - www.tenax.net