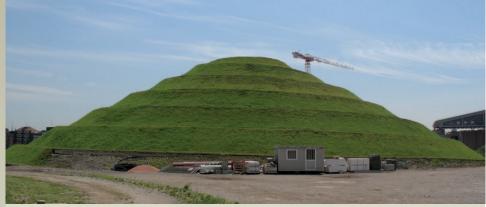

## **STABILIZZAZIONE PENDII COLLINE ARTIFICIALI** PER NUOVO PARCO PUBBLICO

Collina a spirale durante i lavori

Collina a spirale dopo la fine lavori

Collina a spirale dopo il rinverdimento

Operazioni di posa di TENAX Multimat

Pendio con TENAX Multimat dopo il rinverdimento

TENAX SpA Geosynthetics Division Via dell'Industria, 3 23897 Viganò (LC) Italy Tel. +39 039.9219307 - Fax +39 039.9219200 geolàtenax.net - www.tenax.net