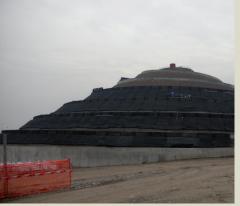

#### **DESCRIZIONE DEL PROGETTO**

Stabilizzazione di pendii per la realizzazione di colline artificiali per nuovo parco pubblico.

Panoramiche dell'intervento

## **STABILIZZAZIONE PENDII COLLINE ARTIFICIALI** PER NUOVO PARCO PUBBLICO

Collina a spirale durante i lavori

Collina a spirale dopo la fine lavori

Collina a spirale dopo il rinverdimento

Operazioni di posa di TENAX Multimat