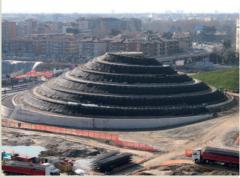

#### **DESCRIZIONE DEL PROGETTO**

Stabilizzazione di pendii per la realizzazione di colline artificiali per nuovo parco pubblico.

Panoramiche dell'intervento

## **STABILIZZAZIONE PENDII COLLINE ARTIFICIALI** PER NUOVO PARCO PUBBLICO

Collina a spirale durante i lavori

Collina a spirale dopo la fine lavori

Collina a spirale dopo il rinverdimento

Operazioni di posa di TENAX Multimat