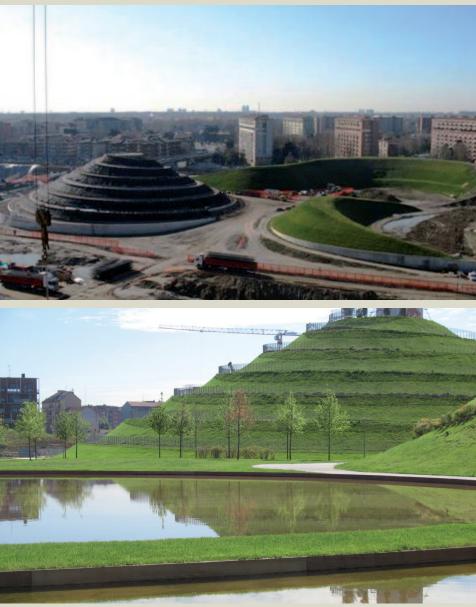

## **STABILIZZAZIONE PENDII COLLINE ARTIFICIALI** PER NUOVO PARCO PUBBLICO

Collina a spirale durante i lavori

Collina a spirale dopo la fine lavori

Collina a spirale dopo il rinverdimento

Operazioni di posa di TENAX Multimat