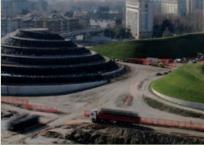

#### **DESCRIZIONE DEL PROGETTO**

Stabilizzazione di pendii per la realizzazione di colline artificiali per nuovo parco pubblico.

Panoramiche dell'intervento

## **STABILIZZAZIONE PENDII COLLINE ARTIFICIALI** PER NUOVO PARCO PUBBLICO

Collina a spirale durante i lavori

Collina a spirale dopo la fine lavori

Collina a spirale dopo il rinverdimento

Operazioni di posa di TENAX Multimat