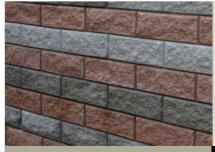

## **DESCRIZIONE DEL PROGETTO**

Realizzazione di muri a blocchi con sistema TENAX T-Block per un'altezza di 4,50 m. Le file dei blocchi hanno due colorazioni differenti per minimizzare l'impatto visivo.