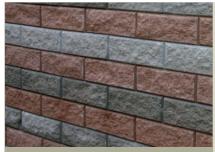

## **DESCRIZIONE DEL PROGETTO**

Realizzazione di muri a blocchi con sistema TENAX T-Block per un'altezza di 4,50 m. Le file dei blocchi hanno due colorazioni differenti per minimizzare l'impatto visivo.