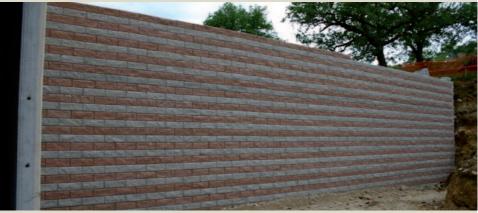

## REALIZZAZIONE MURO A BLOCCHI CON SISTEMA T-BLOCK

| Località:               | Colle Val d'Elsa (SI) |
|-------------------------|-----------------------|
| anno:                   | 2012                  |
| Prodotto:               | TENAX T-Block         |
| Ambito di applicazione: | Industriale           |

## **DESCRIZIONE DEL PROGETTO**

Realizzazione di muri a blocchi con sistema TENAX T-Block per un'altezza di 4,50 m. Le file dei blocchi hanno due colorazioni differenti per minimizzare l'impatto visivo.





Panoramiche dell'intervento



## REALIZZAZIONE MURO A BLOCCHI CON SISTEMA T-BLOCK





Le geogriglie di rinforzo



Dettaglio geogriglie, blocco, strato drenante e terreno di riempimento



Operazione di posa dei blocchi