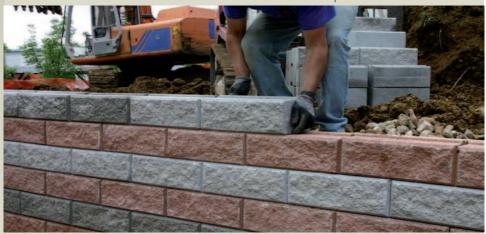

## **DESCRIZIONE DEL PROGETTO**

Realizzazione di muri a blocchi con sistema TENAX T-Block per un'altezza di 4,50 m. Le file dei blocchi hanno due colorazioni differenti per minimizzare l'impatto visivo.

## REALIZZAZIONE MURO A BLOCCHI CON SISTEMA T-BLOCK

Le geogriglie di rinforzo

Dettaglio geogriglie, blocco, strato drenante e terreno di riempimento

Operazione di posa dei blocchi