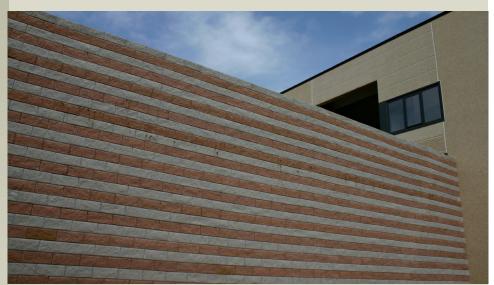

## **DESCRIZIONE DEL PROGETTO**

Realizzazione di muri a blocchi con sistema TENAX T-Block per un'altezza di 4,50 m. Le file dei blocchi hanno due colorazioni differenti per minimizzare l'impatto visivo.

Panoramiche dell'intervento