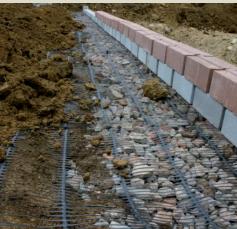

## REALIZZAZIONE MURO A BLOCCHI CON SISTEMA T-BLOCK

Le geogriglie di rinforzo

Dettaglio geogriglie, blocco, strato drenante e terreno di riempimento

Operazione di posa dei blocchi