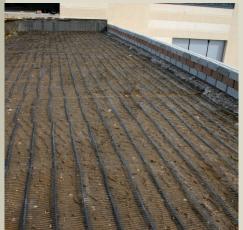

## REALIZZAZIONE MURO A BLOCCHI CON SISTEMA T-BLOCK

Le geogriglie di rinforzo

Dettaglio geogriglie, blocco, strato drenante e terreno di riempimento

Operazione di posa dei blocchi