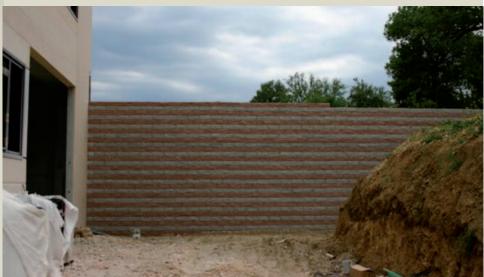

## **DESCRIZIONE DEL PROGETTO**

Realizzazione di muri a blocchi con sistema TENAX T-Block per un'altezza di 4,50 m. Le file dei blocchi hanno due colorazioni differenti per minimizzare l'impatto visivo.

Panoramiche dell'intervento