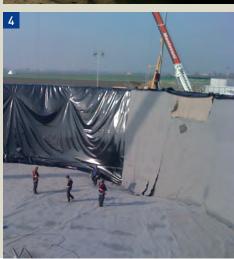

Voghiera (FE)                                                                  |
|--------------|--------------------------------------------------------------------------------|
| Committente: | PALMIRANO BIOGAS Società Agricola a. r. l.                                     |
| Progettista: | Christof Erckert - ENERGY & TECHNOLOGY Srl (BZ)<br>www.biogas.it - 0471 053905 |
| Prodotto:    | Sistema "integrato" per Terre Rinforzate TENAX RIVEL                           |

## **DESCRIZIONE DEL PROGETTO**

Centrali per la produzione di energia elettrica da biogas ricavato dalla fermentazione anaerobica di biomasse derivanti da colture no-food e da reflui zootecnici, che produrranno 1 megawatt ognuna per i fabbisogni di energia per 4000 famiglie.



foto 1-2-3:

foto 5:

realizzazione.















## PROJECT SHOWCASE



## ARGINATURA PERIMETRALE VASCHE DI CONTENIMENTO IN TERRA RINFORZATA