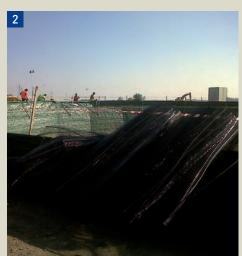

à:    | Voghiera (FE)                                                                  |
|--------------|--------------------------------------------------------------------------------|
| Committente: | PALMIRANO BIOGAS Società Agricola a. r. l.                                     |
| Progettista: | Christof Erckert - ENERGY & TECHNOLOGY Srl (BZ)<br>www.biogas.it - 0471 053905 |
| Prodotto:    | Sistema "integrato" per Terre Rinforzate TENAX RIVEL                           |

## **DESCRIZIONE DEL PROGETTO**

Centrali per la produzione di energia elettrica da biogas ricavato dalla fermentazione anaerobica di biomasse derivanti da colture no-food e da reflui zootecnici, che produrranno 1 megawatt ognuna per i fabbisogni di energia per 4000 famiglie.



foto 1-2-3:

foto 5:

realizzazione.















## PROJECT SHOWCASE



## ARGINATURA PERIMETRALE VASCHE DI CONTENIMENTO IN TERRA RINFORZATA