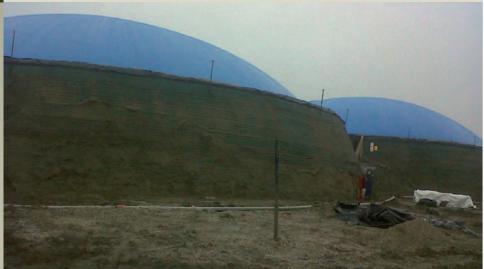

------------------------------------------------------------------------------|
| Committente: | PALMIRANO BIOGAS Società Agricola a. r. l.                                     |
| Progettista: | Christof Erckert - ENERGY & TECHNOLOGY Srl (BZ)<br>www.biogas.it - 0471 053905 |
| Prodotto:    | Sistema "integrato" per Terre Rinforzate TENAX RIVEL                           |

## **DESCRIZIONE DEL PROGETTO**

Centrali per la produzione di energia elettrica da biogas ricavato dalla fermentazione anaerobica di biomasse derivanti da colture no-food e da reflui zootecnici, che produrranno 1 megawatt ognuna per i fabbisogni di energia per 4000 famiglie.



foto 1-2-3:

foto 5:

realizzazione.















## PROJECT SHOWCASE



## ARGINATURA PERIMETRALE VASCHE DI CONTENIMENTO IN TERRA RINFORZATA