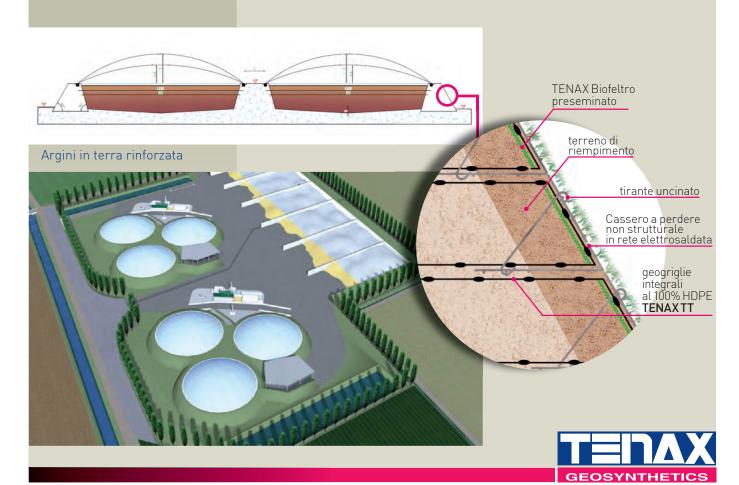

## ARGINATURA PERIMETRALE VASCHE DI CONTENIMENTO IN TERRA RINFORZATA

| Località:    | Voghiera (FE)                                                                  |
|--------------|--------------------------------------------------------------------------------|
| Committente: | PALMIRANO BIOGAS Società Agricola a. r. l.                                     |
| Progettista: | Christof Erckert - ENERGY & TECHNOLOGY Srl (BZ)<br>www.biogas.it - 0471 053905 |
| Prodotto:    | Sistema "integrato" per Terre Rinforzate TENAX RIVEL                           |

## **DESCRIZIONE DEL PROGETTO**

Centrali per la produzione di energia elettrica da biogas ricavato dalla fermentazione anaerobica di biomasse derivanti da colture no-food e da reflui zootecnici, che produrranno 1 megawatt ognuna per i fabbisogni di energia per 4000 famiglie.

## ARGINATURA PERIMETRALE VASCHE DI CONTENIMENTO IN TERRA RINFORZATA