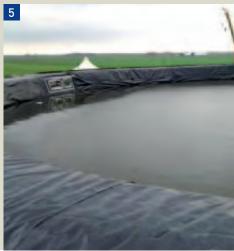

ghiera (FE)                                                                  |
|--------------|--------------------------------------------------------------------------------|
| Committente: | PALMIRANO BIOGAS Società Agricola a. r. l.                                     |
| Progettista: | Christof Erckert - ENERGY & TECHNOLOGY Srl (BZ)<br>www.biogas.it - 0471 053905 |
| Prodotto:    | Sistema "integrato" per Terre Rinforzate TENAX RIVEL                           |

## **DESCRIZIONE DEL PROGETTO**

Centrali per la produzione di energia elettrica da biogas ricavato dalla fermentazione anaerobica di biomasse derivanti da colture no-food e da reflui zootecnici, che produrranno 1 megawatt ognuna per i fabbisogni di energia per 4000 famiglie.



foto 1-2-3:

foto 5:

realizzazione.















## PROJECT SHOWCASE



## ARGINATURA PERIMETRALE VASCHE DI CONTENIMENTO IN TERRA RINFORZATA