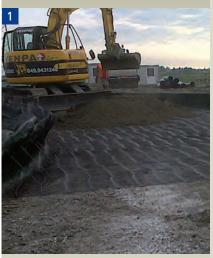

TENIMENTO IN TERRA RINFORZATA

| Località:    | Voghiera (FE)                                                                  |
|--------------|--------------------------------------------------------------------------------|
| Committente: | PALMIRANO BIOGAS Società Agricola a. r. l.                                     |
| Progettista: | Christof Erckert - ENERGY & TECHNOLOGY Srl (BZ)<br>www.biogas.it - 0471 053905 |
| Prodotto:    | Sistema "integrato" per Terre Rinforzate TENAX RIVEL                           |

## **DESCRIZIONE DEL PROGETTO**

Centrali per la produzione di energia elettrica da biogas ricavato dalla fermentazione anaerobica di biomasse derivanti da colture no-food e da reflui zootecnici, che produrranno 1 megawatt ognuna per i fabbisogni di energia per 4000 famiglie.



foto 1-2-3:

foto 5:

realizzazione.















## PROJECT SHOWCASE



## ARGINATURA PERIMETRALE VASCHE DI CONTENIMENTO IN TERRA RINFORZATA