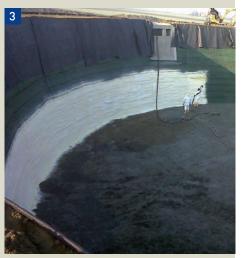

| Voghiera (FE)                                                                  |
|--------------|--------------------------------------------------------------------------------|
| Committente: | PALMIRANO BIOGAS Società Agricola a. r. l.                                     |
| Progettista: | Christof Erckert - ENERGY & TECHNOLOGY Srl (BZ)<br>www.biogas.it - 0471 053905 |
| Prodotto:    | Sistema "integrato" per Terre Rinforzate TENAX RIVEL                           |

## **DESCRIZIONE DEL PROGETTO**

Centrali per la produzione di energia elettrica da biogas ricavato dalla fermentazione anaerobica di biomasse derivanti da colture no-food e da reflui zootecnici, che produrranno 1 megawatt ognuna per i fabbisogni di energia per 4000 famiglie.



foto 1-2-3:

foto 5:

realizzazione.















## PROJECT SHOWCASE



## ARGINATURA PERIMETRALE VASCHE DI CONTENIMENTO IN TERRA RINFORZATA